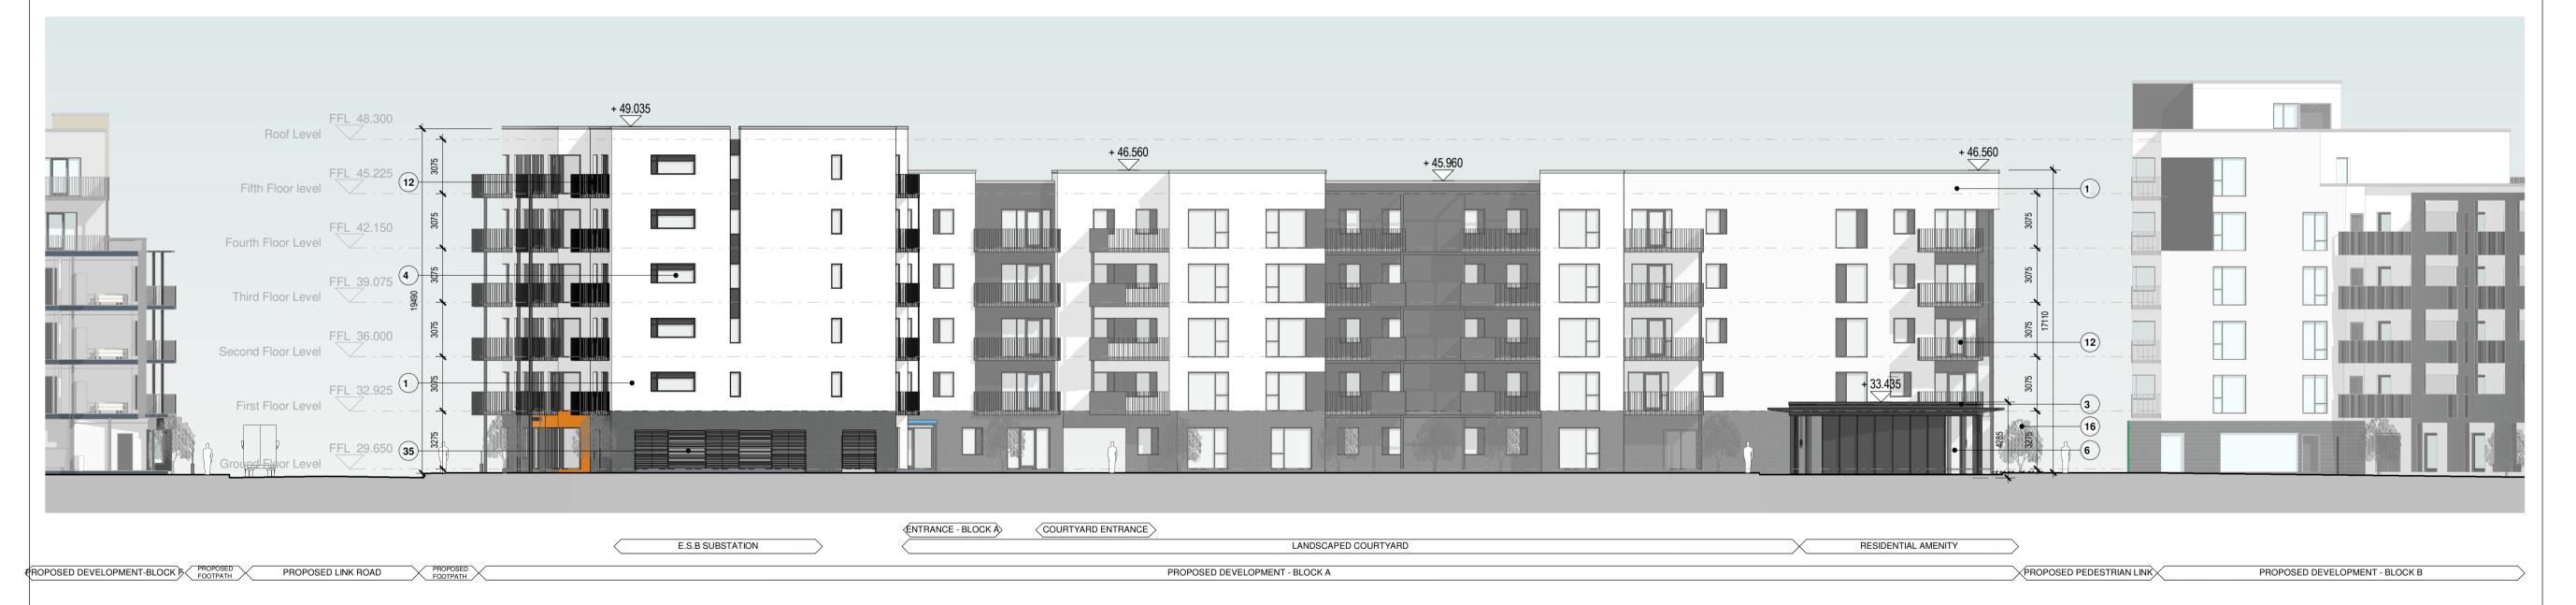

BLOCK - A - EAST FACADE ALONG WESTERN DISTRIBUTOR ROAD

2 BLOCK A - WEST FACADE ALONG LANDSCAPED COURTYARD
1:200

DO NOT SCALE FROM THIS DRAWING. USE FIGURED DIMENSIONS IN ALL CASES. VERIFY DIMENSIONS ON SITE AND REPORT ANY DISCREPANCIES TO THE ARCHITECTS IMMEDIATELY. THIS DRAWING TO BE READ IN CONJUNCTION WITH THE ARCHITECTS SPECIFICATION. © THIS DRAWING IS COPYRIGHT AND MAY ONLY BE REPRODUCED WITH THE ARCHITECTS

## Materials for Development

- Selected Nap Render Finish.
- Selected Brick Finish.
- Selected Metal Roof Finish.
- Selected Windows & Doors.
- Selected Polyester Powder Coated High Performance Glazing System.
- 12 Selected Steel Railings To Balconies.
- 16 Proposed Landscaping. Refer to Landscape Architects Drawings.
- 17 Wall & Railings. Refer to Landscape Architects Drawings.
- 35 Selected Metal Louvered Screen.
- 36 Selected Metal Fins/Brise-Soleil.