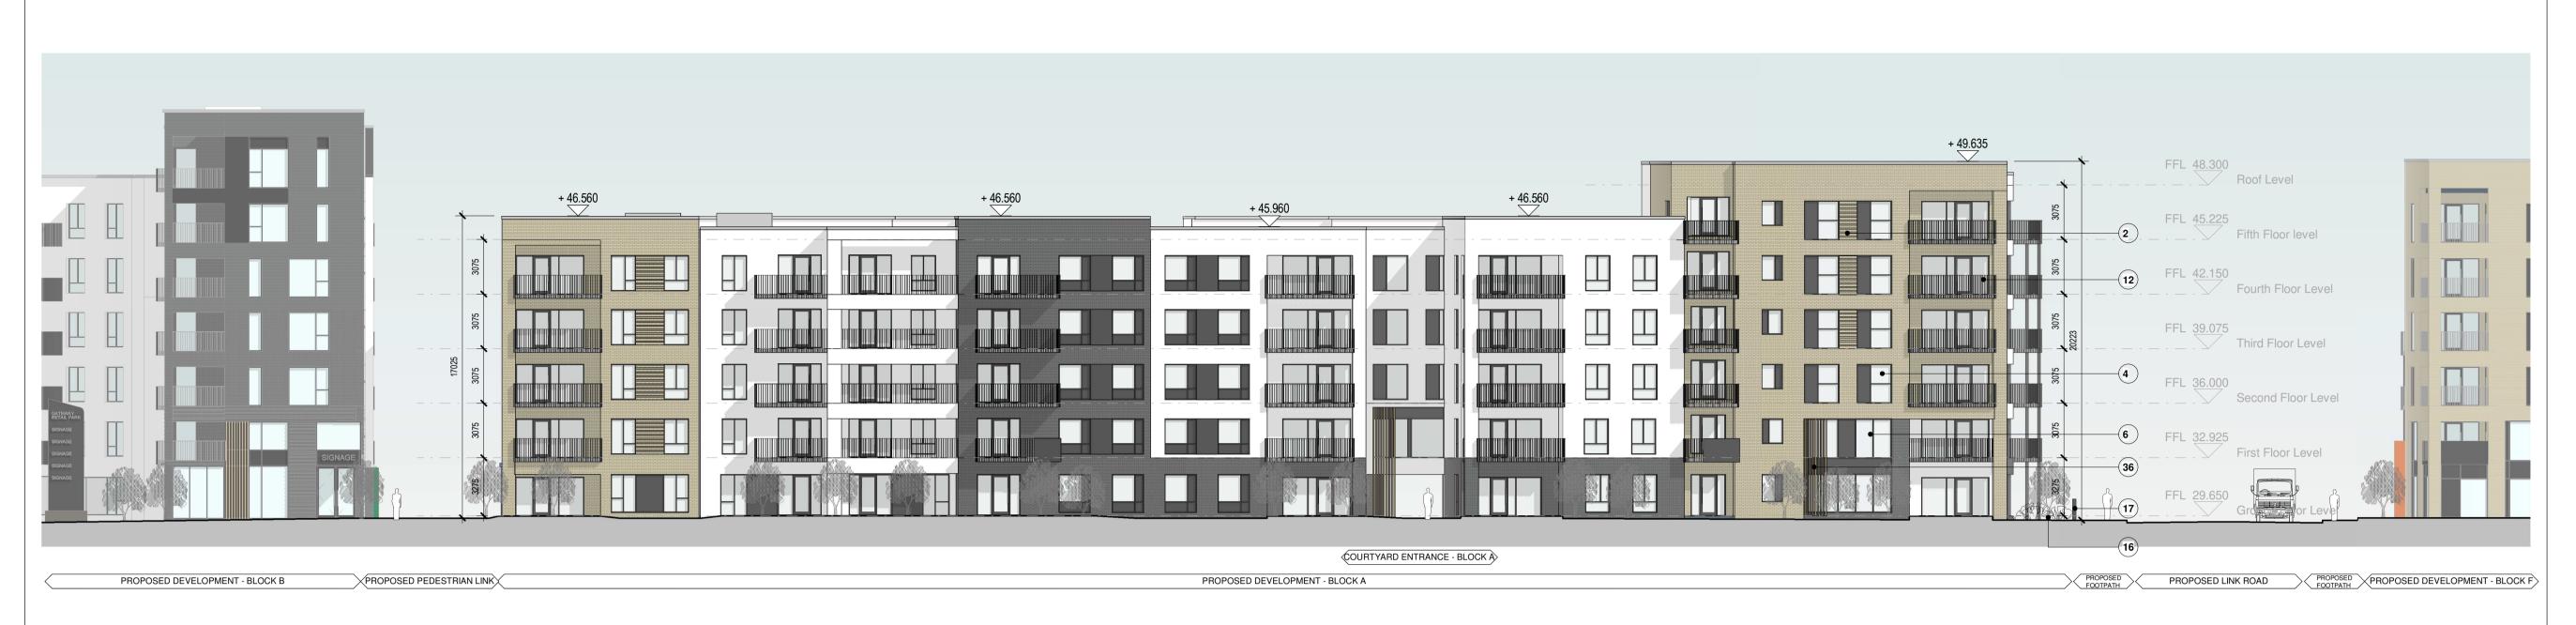

BLOCK - A - EAST FACADE ALONG WESTERN DISTRIBUTOR ROAD

2 BLOCK A - WEST FACADE ALONG LANDSCAPED COURTYARD
1:200

DO NOT SCALE FROM THIS DRAWING. USE FIGURED DIMENSIONS IN ALL CASES. VERIFY DIMENSIONS ON SITE AND REPORT ANY DISCREPANCIES TO THE ARCHITECTS IMMEDIATELY. THIS DRAWING TO BE READ IN CONJUNCTION WITH THE ARCHITECTS SPECIFICATION. © THIS DRAWING IS COPYRIGHT AND MAY ONLY BE REPRODUCED WITH THE ARCHITECTS

## Materials for Development

- Selected Nap Render Finish.
- Selected Brick Finish.
- Selected Metal Roof Finish.
- Selected Windows & Doors.
- Selected Polyester Powder Coated High Performance Glazing System.
- 12 Selected Steel Railings To Balconies.
- 16 Proposed Landscaping. Refer to Landscape Architects Drawings.
- 17 Wall & Railings. Refer to Landscape Architects Drawings.
- 35 Selected Metal Louvered Screen.
- 36 Selected Metal Fins/Brise-Soleil.